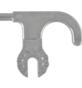

HOK-HS166 Disconnect hook (Optional)

ADP-HS120 Fuse extractor head

The Hot Sticks can be attached to the Proximity Detectors 275 HP and 277 HP.