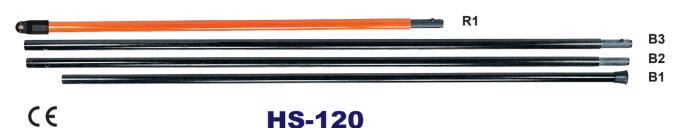

## **Hot Stick**

- Used for the extraction of fuses, isolators & fuse switch disconnections.
- Can be attached to the 275 HP Proximity Detectors and contact Capacitive Detectors 21× HVD.
- Universal "sunrise" head attachment to fit special tool fittings.
- Head Section rated at 100kV per 300mm (5 min).
- Comes complete with sunrise fitting and fuse extractor.
- 3 × 1.8 meter sticks; 1 × 1.2 meter head section.
- Sticks 1 × 1.2 meter head section complete with universal sunrise fitting.
- 1 × carry bag.
- Meets IEC 60855.

HOK-HS166 Disconnect hook (Optional)

ADP-HS120 Fuse extractor head

The Hot Sticks can be attached to the Proximity Detectors 275 HP and 277 HP.