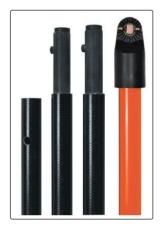

## **Hot Stick**

- Used for the extraction of fuses, isolators & fuse switch disconnections.
- Can be attached to the 275 HP Proximity Detectors and contact Capacitive Detectors 21× HVD.
- Universal "sunrise" head attachment to fit special tool fittings.
- Head Section rated at 100kV per 300mm (5 min).
- Comes complete with sunrise fitting and fuse extractor.
- 3 × 1.8 meter sticks; 1 × 1.2 meter head section.
- Sticks 1 × 1.2 meter head section complete with universal sunrise fitting.
- 1 × carry bag.
- Meets IEC 60855.

HOK-HS166 Disconnect hook (Optional)

ADP-HS120 Fuse extractor head

The Hot Sticks can be attached to the Proximity Detectors 275 HP and 277 HP.