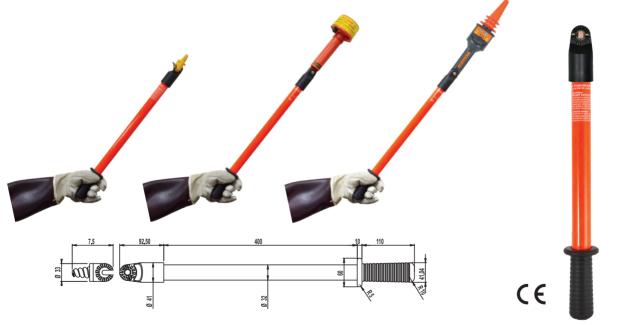

## 

Please keep in your mind to wear high insulating gloves when you detect high voltages with HS-500 and Non-contact H.V. Detector.